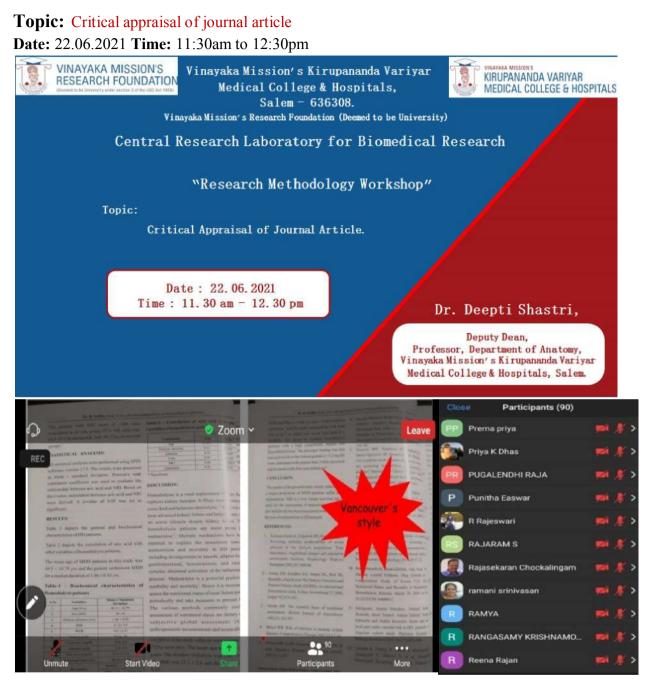

## DAY - 6 (Session 2)

### **Resource Person**

Dr. Deepti Shastri,
Qualification – M.S (Anatomy),
Designation – Deputy Dean, Professor, Department of Anatomy,
Vinayaka Mission's Kirupananda Variyar Medical College & Hospitals, Salem.