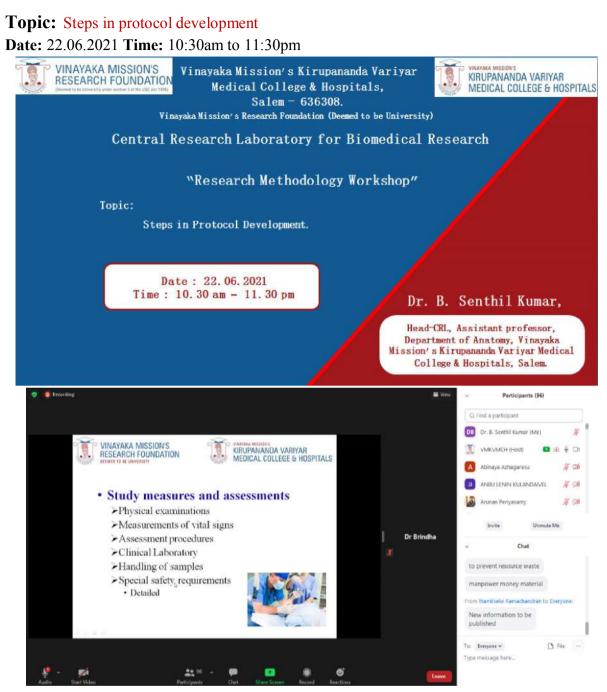

## DAY - 6 (Session-1)

### **Resource Person**

Dr. B. Senthil Kumar,
 Qualification – Ph.D (Anatomy) ,
 Designation – Head-CRL, Assistant professor,
 Department of Anatomy,
 Vinayaka Mission's Kirupananda Variyar Medical College & Hospitals, Salem.
 Total number of participants – 97