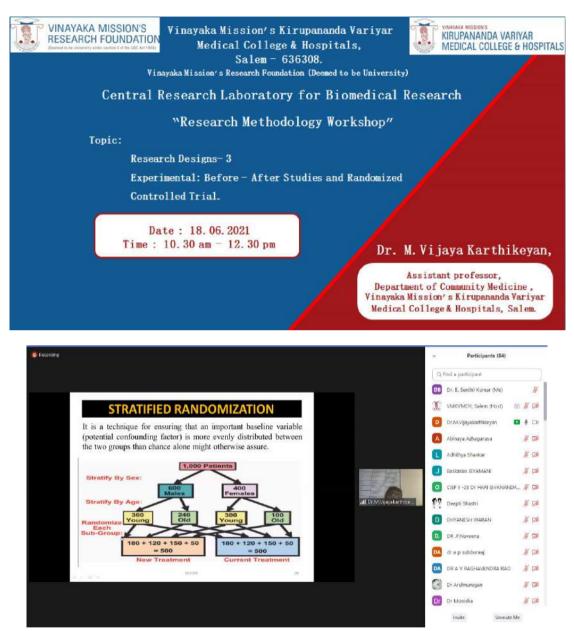

**Topic:** Research Designs- 3 Experimental: Before- After studies and randomized controlled trial.

Date: 18.06.2021 Time: 10:30am to 12:30pm

#### **Resource Person**

Dr. M. Vijaya Karthikeyan, Qualification – M.D, Designation – Assistant professor, Department of Community Medicine Vinayaka Mission's Kirupananda Variyar Medical College & Hospitals, Salem.