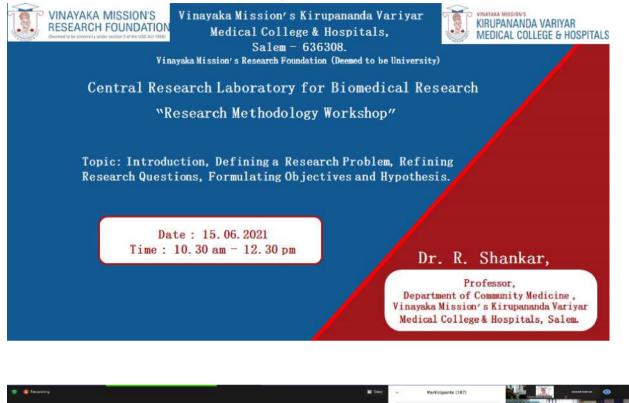

**Topic:** Introduction, defining a research problem, refining research questions, formulating objectives and hypothesis.

Date: 15.06.2021 Time: 10:30am to 12:30pm

## **Resource Person**

Dr. R. Shankar, Qualification – M.B.B.S, M.D, Designation – Professor, Department of Community Medicine Vinayaka Mission's Kirupananda Variyar Medical College & Hospitals, Salem.