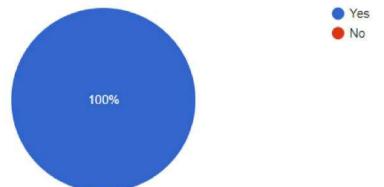

al tendency
- Sampling types of study research method s

- Make up of Journals, critical appraisal, learning skills
- Writing a protocol, Journal analysis, biostatistics
- Importance of knowing types of studies, statistics part and critical appraisal
- We need prior detailed knowledge before doing research for better results. Selecting appropriate study design, protocol development, collection and classification of data
- Study design, Statistical analysis, writing a good research paper
- Clarity about the type of Research, Use of Statistical tools
- Study design, Study Protocol and Sample collection
- How to start a study 2.procedure to apply for seed money.3.citation
- How to approach research activity, methodology, and statistics

#### 12. Do you think that the workshop is successful?



#### 13. How do you think the workshop could have been made more effective?

- Time frame...Sessions to be precise and short
- Limiting the timings of each presentation
- If it is offline it would be more effective
- I wish to see difficult to understand topics to be repeated in near future to make a better May be reducing the number of days
- It could have been more interactive
- Statistics can be taken out from the workshop & can be taught separately whoever interested
- Statistics to be taken more briefly
- 4 or 5 day workshop would have been more effective Hands on training
- Once the Covid19 is over we need more offline sessions with hands on training
- Similar practical presentations
- Assignments to the participants
- Offline class with more examples and hands on interaction, shar