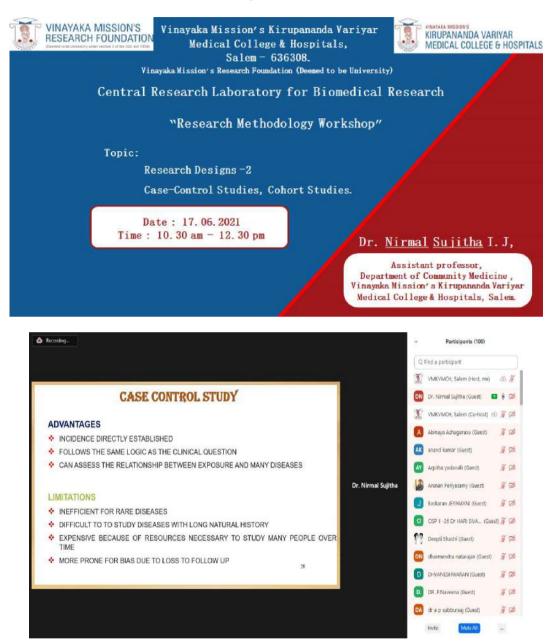

## **DAY - 3 Topic:** Research Designs -2, Case-Control studies, Cohort studies.

## Date: 17.06.2021 Time: 10:30am to 12:30pm

### **Resource Person**

Dr. Nirmal Sujitha I.J,
Qualification – M.D,
Designation – Assistant professor,
Department of Community Medicine
Vinayaka Mission's Kirupananda Variyar Medical College & Hospitals, Salem.