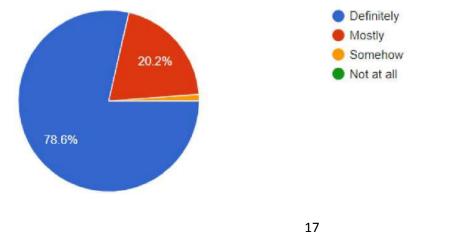

#### 8. Did you like the presentation style of the resource persons?

10. Were the training activities engaging?