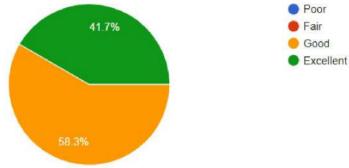

#### 8. Did you like the presentation style of the resource persons?

10. Were the training activities engaging?