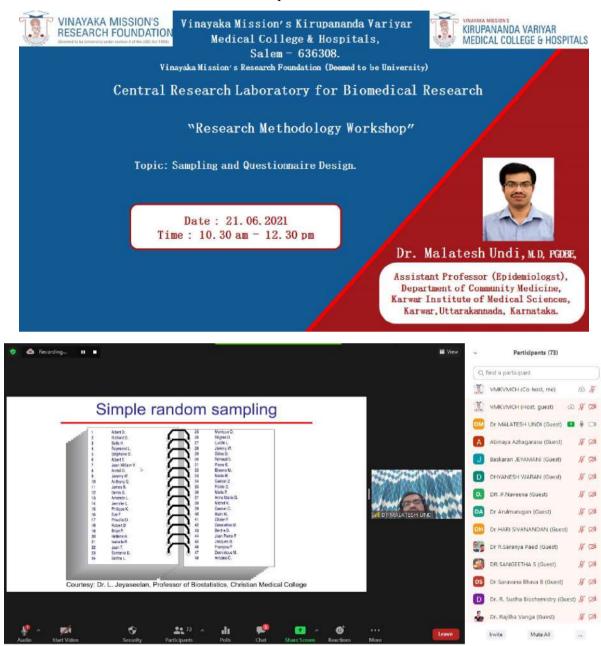

Topic: Sampling and questionnaire design.

Date: 21.06.2021 Time: 11:00am to 12:30pm

**Resource Person** 

Dr. Malatesh Undi, Qualification – M.D, PGDBE, Designation – Assistant professor (Epidemiologst), Department of Community Medicine, Karwar Institute of Medical Sciences, Karwar, Uttarakannada, Karnataka.