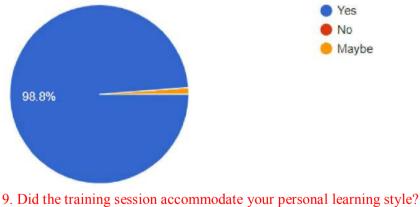

#### 8. Did you like the presentation style of the resource persons?

10. Were the training activities engaging?